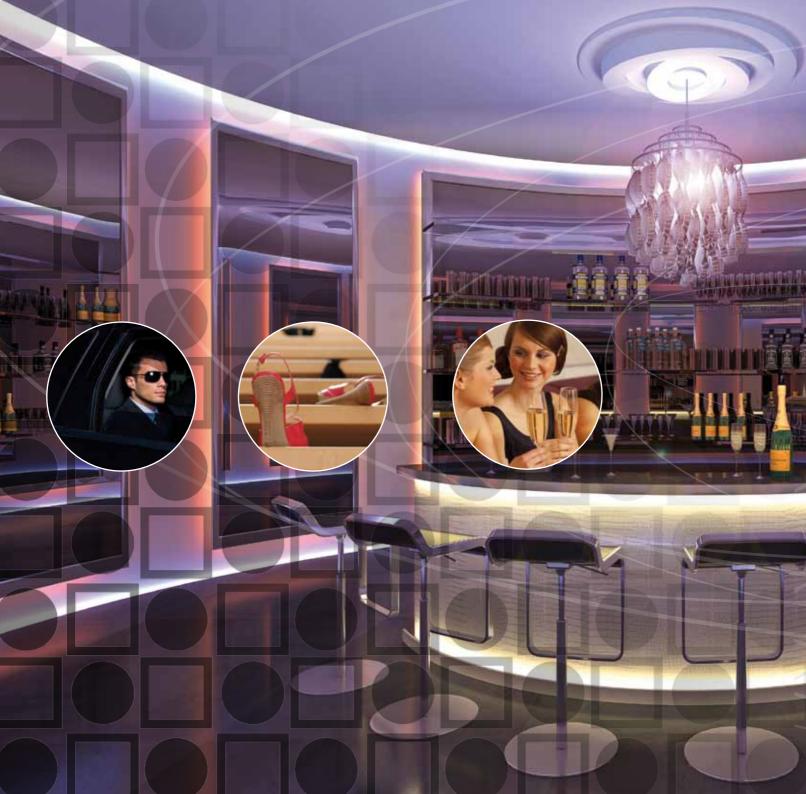

# A perfect interior sets the tone

A place to chill doesn't depend on sound alone. Service makes a difference, and drinks and nibbles too of course. An interior that approaches something quite ethereal now needs a convincing concept – decor included, so that the ambience fits perfectly. A little bit retro, avant-garde or even futuristic. Round or square, the basic shape variations provide depth to the mix. A 3D invitation to chill or simply unwind.

### Cielo takes you to op art heaven

As a discerning owner, you'll want to be at least as trendy as your local bar. Don't we all just love to submerge ourselves in the zeitgeist - or even set the trends? Today, the best of every era is delightfully combined. One style that's especially on trend is 1960s Op Art. Its recurring geometric shapes form the basis for trendy interior design. Cielo is the exquisitely easy way to install op art elements. Cielo: the practical hard foam decor element for ceilings and walls. Design by Martin Bogaers, Amsterdam.

#### Cielo – divinely simple – and simply divine to fit

Where space embraces design, Cielo is never far away. Cielo's hard foam roses are easy to fit. They're lightweight and ideal for wall and ceiling design. Cielo is available in two basic shapes: square (55 cm) and round (55 cm and 110 cm).

#### We have the form - you have the freedom

The key to great ambience lies in the air. The freedom for exclusive, independent interior design lies in Cielo. Two shapes, two formats and one stunning idea. For walls and ceilings. For now and tomorrow.