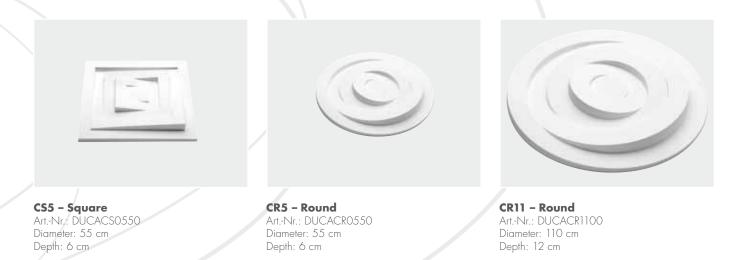

#### Cielo – divinely simple – and simply divine to fit

Where space embraces design, Cielo is never far away. Cielo's hard foam roses are easy to fit. They're lightweight and ideal for wall and ceiling design. Cielo is available in two basic shapes: square (55 cm) and round (55 cm and 110 cm).