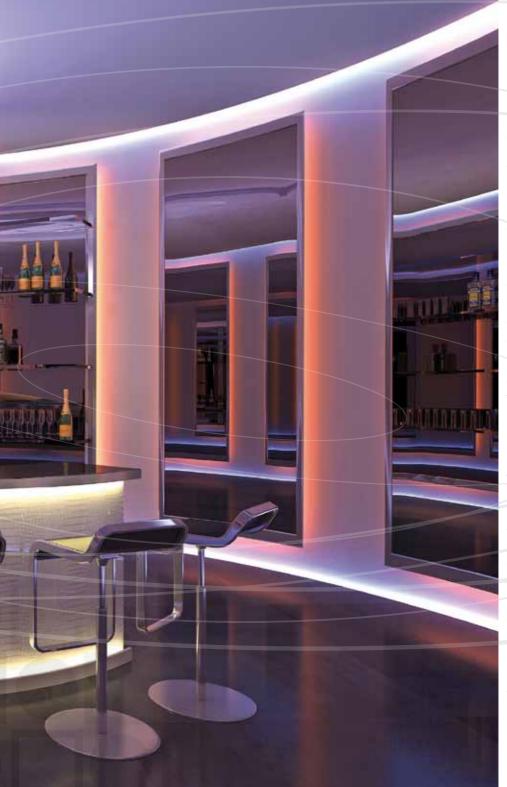

# A perfect interior sets the tone

A place to chill doesn't depend on sound alone. Service makes a difference, and drinks and nibbles too of course. An interior that approaches something quite ethereal now needs a convincing concept – decor included, so that the ambience fits perfectly. A little bit retro, avant-garde or even futuristic. Round or square, the basic shape variations provide depth to the mix. A 3D invitation to chill or simply unwind.

### Cielo takes you to op art heaven

As a discerning owner, you'll want to be at least as trendy as your local bar. Don't we all just love to submerge ourselves in the zeitgeist - or even set the trends? Today, the best of every era is delightfully combined. One style that's especially on trend is 1960s Op Art. Its recurring geometric shapes form the basis for trendy interior design. Cielo is the exquisitely easy way to install op art elements. Cielo: the practical hard foam decor element for ceilings and walls. Design by Martin Bogaers, Amsterdam.

#### Cielo – divinely simple – and simply divine to fit

Where space embraces design, Cielo is never far away. Cielo's hard foam roses are easy to fit. They're lightweight and ideal for wall and ceiling design. Cielo is available in two basic shapes: square (55 cm) and round (55 cm and 110 cm).